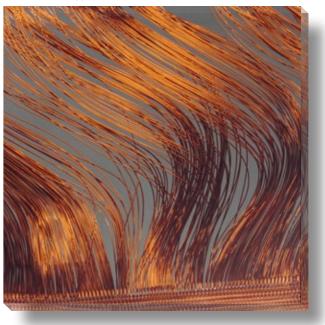

## » CANGIANTE «

#### The poetry of distance ...

... metal materials interlaced and woven in various ways give rise to CANGIANTE - a unique material. The light folds in the tissue produce spectacular, three-dimensional effects: similar to silky mountains of fabric that appear to dance, lively movements and surfaces full of poetic sensibility are created.

» CANGIANTE « Red/Silver

» CANGIANTE « Silver

» CANGIANTE « Dune Oro