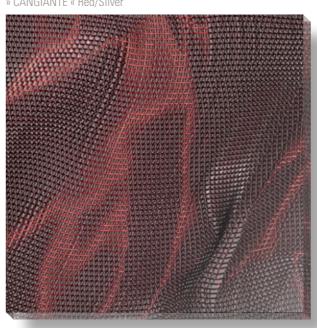

## » CANGIANTE «

#### The poetry of distance ...

... metal materials interlaced and woven in various ways give rise to CANGIANTE - a unique material. The light folds in the tissue produce spectacular, three-dimensional effects: similar to silky mountains of fabric that appear to dance, lively movements and surfaces full of poetic sensibility are created.

» CANGIANTE « Red/Silver

» CANGIANTE « Silver

» CANGIANTE « Dune Oro