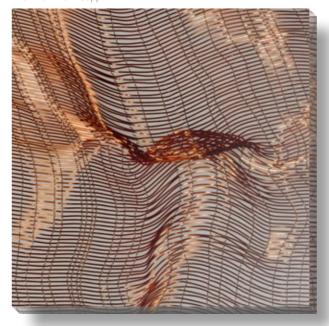

## » CANCELLO «

#### Caught in the moment ...

... dazzling light penetrates the intermingling network structures of CANCELLO. Here, the fine metal lines create countless wandering, wave-like shapes. Light reflections hypnotise the eye of the observer. The irresistible attraction of CANCELLO is created by the simultaneous juxtaposition of the organically flowing visual appearance and the evenness of the material.

» CANCELLO « Gold

» CANCELLO « Silver