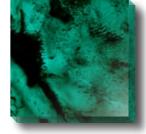

## » MALACHITE «

#### Forgotten worlds ...

... beautiful colour compositions, fluffy textures and delicate silhouettes - forming the essence of our MALACHITE collection. The delicate and contrasting lines appear as they would on a finely polished gem. This creates impressive contours, silhouettes and formations which might stem from a painting of the ocean tides.

» MALACHITE « Blue

» MALACHITE « Yellow

» MALACHITE « Red

» MALACHITE « Green