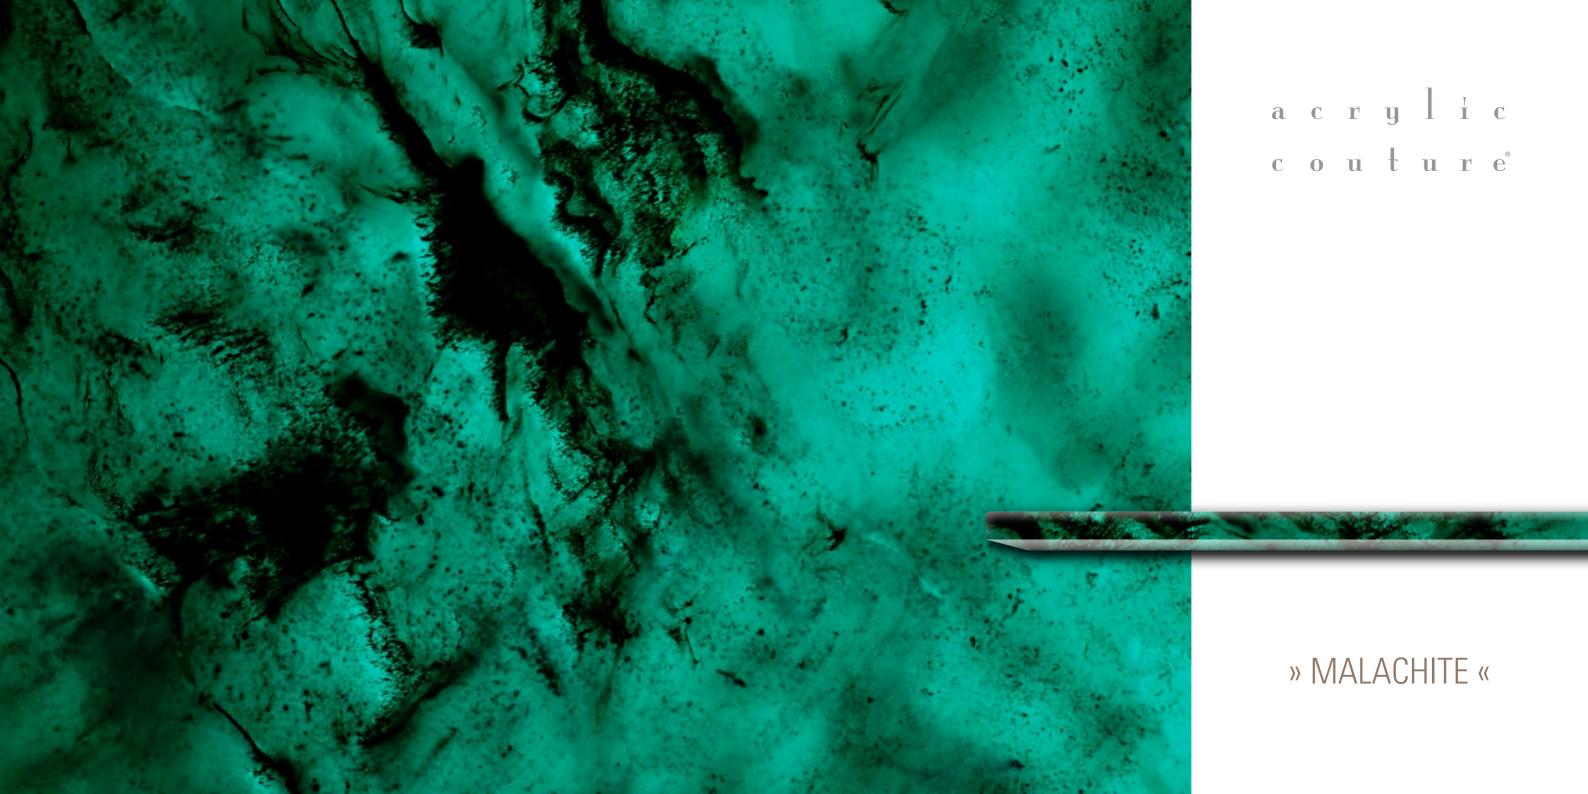

## » MALACHITE «

#### Forgotten worlds ...

... beautiful colour compositions, fluffy textures and delicate silhouettes - forming the essence of our MALACHITE collection. The delicate and contrasting lines appear as they would on a finely polished gem. This creates impressive contours, silhouettes and formations which might stem from a painting of the ocean tides.

» MALACHITE « Blue

» MALACHITE « Yellow

» MALACHITE « Red

» MALACHITE « Green