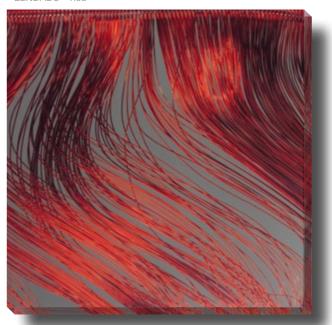

## » CANCELLO «

#### Caught in the moment ...

... dazzling light penetrates the intermingling network structures of CANCELLO. Here, the fine metal lines create countless wandering, wave-like shapes. Light reflections hypnotise the eye of the observer. The irresistible attraction of CANCELLO is created by the simultaneous juxtaposition of the organically flowing visual appearance and the evenness of the material.

» CANCELLO « Gold

» CANCELLO « Silver