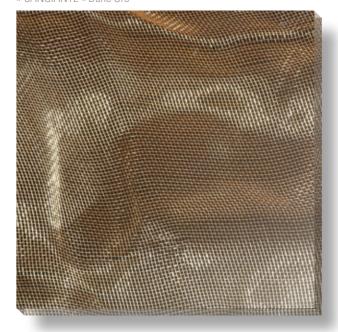

## » ZENDADO «

#### Luxury all along the line ...

... a magical moment, caught by dynamic-spirited rhythm. ZENDADO is permeated by graceful reflections of light. Light and shade enter into a passionate romance. Structures of the eternal appear to shine in this material. Lively, swinging, fashionable — a pure, luxurious metallic look.

» ZENDADO « Silver

» ZENDADO « Gold

» ZENDADO « Copper