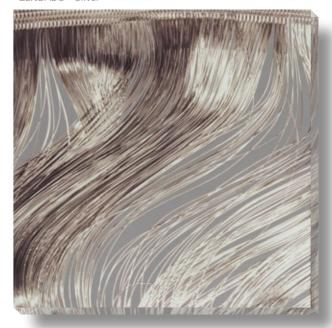

## » LIZARD «

#### The magic of seduction ...

... a precious brilliance slides gently over the serpentine pattern of LIZARD. Sneaky moves and sensual shapes form the subtle embossing of this graceful fabric which was inspired by nature itself. Seemingly hidden, delicate nuances appear voluptuously, charming reflections of light and unite passion and ease in this sensational material.