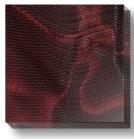

## » CANCELLO «

#### Caught in the moment ...

... dazzling light penetrates the intermingling network structures of CANCELLO. Here, the fine metal lines create countless wandering, wave-like shapes. Light reflections hypnotise the eye of the observer. The irresistible attraction of CANCELLO is created by the simultaneous juxtaposition of the organically flowing visual appearance and the evenness of the material.

» CANCELLO « Gold

» CANCELLO « Silver