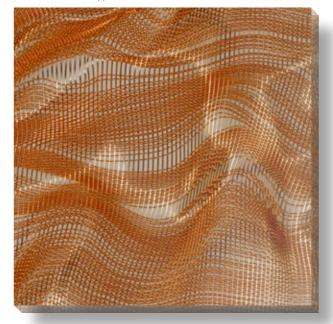

## » CANCELLO «

#### Caught in the moment ...

... dazzling light penetrates the intermingling network structures of CANCELLO. Here, the fine metal lines create countless wandering, wave-like shapes. Light reflections hypnotise the eye of the observer. The irresistible attraction of CANCELLO is created by the simultaneous juxtaposition of the organically flowing visual appearance and the evenness of the material.

» CANCELLO « Gold

» CANCELLO « Silver