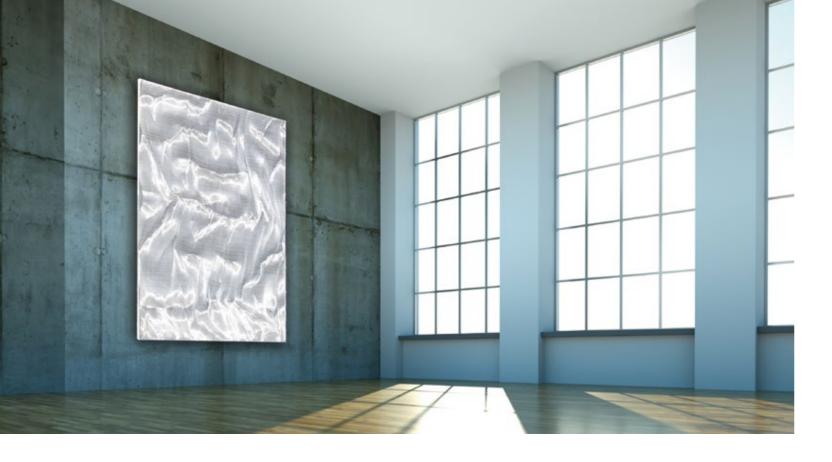

a c r y l i c
c o u t u r e

Acrylic glass – in a completely new light:

Intoxicating effects through extravagant inlays and artistic colour combinations.

Whether luxurious, mystical, refined, graceful or spectacular — through the interplay of the finest acrylic glass and exclusive, selected materials "made in Italy", designs are created of unprecedented appearance, depth and "magic".

The highlight for the senses is achieved through unique nanoparticles in the acrylic glass. In the presence of light and LED technology, this extraordinary material composition makes it possible to achieve intensely radiant effects and thereby create the perfect setting for shine & shimmer, light & shade, colours & shapes.

Each panel is hand-made and unique, a precious piece of art, incomparable and stunningly beautiful.

Curtain up - let yourself be transported away into the incomparable design worlds of » acrylic couture® « ...