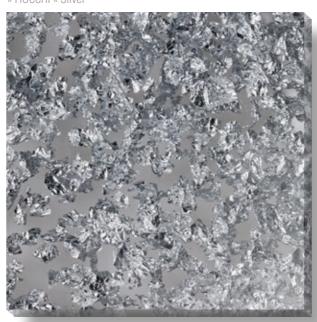

## » FIOCCHI «

#### The lightness of illusion ...

... with apparent weightlessness the metal flakes float around like small mountain ranges, rock formations and mica. We have captured them in crystal clear or transparently tinted acrylic glass. Each contour line gives rise to shimmering landscapes within. An exhilarating spectacle of illusionistic trompe l'oeil.

» FIOCCHI « Silver

» FIOCCHI « Gold

» FIOCCHI « Gold in brown acrylic glass