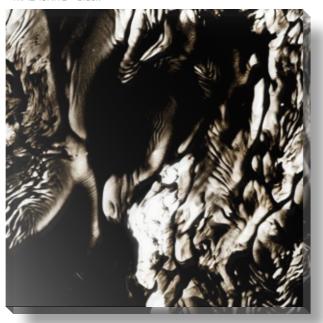

## » CANCELLO «

#### Caught in the moment ...

... dazzling light penetrates the intermingling network structures of CANCELLO. Here, the fine metal lines create countless wandering, wave-like shapes. Light reflections hypnotise the eye of the observer. The irresistible attraction of CANCELLO is created by the simultaneous juxtaposition of the organically flowing visual appearance and the evenness of the material.

» CANCELLO « Gold

» CANCELLO « Silver