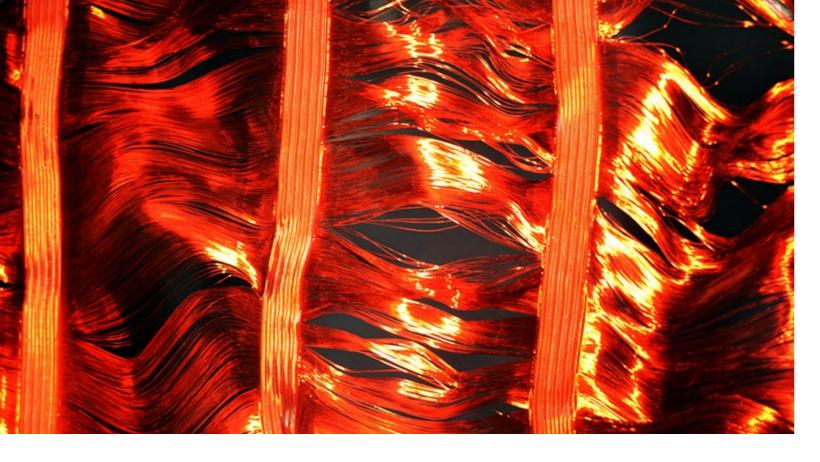

## » FIOCCHI «

#### The lightness of illusion ...

... with apparent weightlessness the metal flakes float around like small mountain ranges, rock formations and mica. We have captured them in crystal clear or transparently tinted acrylic glass. Each contour line gives rise to shimmering landscapes within. An exhilarating spectacle of illusionistic trompe l'oeil.

» FIOCCHI « Silver

» FIOCCHI « Gold

» FIOCCHI « Gold in brown acrylic glass