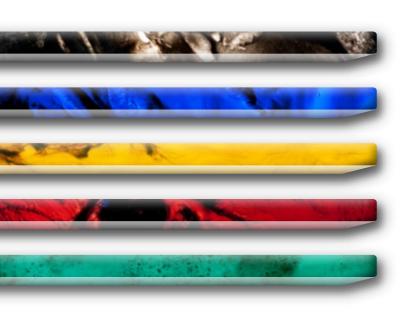

# a c r y l i c c o u t u r e

» CANCELLO «

» CANGIANTE «

» ETOILE «

» LIZARD «

» ZENDADO «

» FIOCCHI «

» MALACHITE «

Please note! Each sheet is handmade and unique! As a result, the structure, folds, colour compositions and silhouettes may deviate slightly from the designs presented in the catalogue.

acrylic couture®