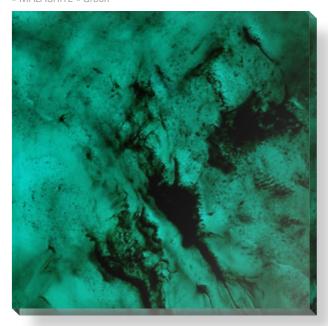

## » MALACHITE «

#### Forgotten worlds ...

... beautiful colour compositions, fluffy textures and delicate silhouettes - forming the essence of our MALACHITE collection. The delicate and contrasting lines appear as they would on a finely polished gem. This creates impressive contours, silhouettes and formations which might stem from a painting of the ocean tides.

» MALACHITE « Blue

» MALACHITE « Yellow

» MALACHITE « Red

» MALACHITE « Green