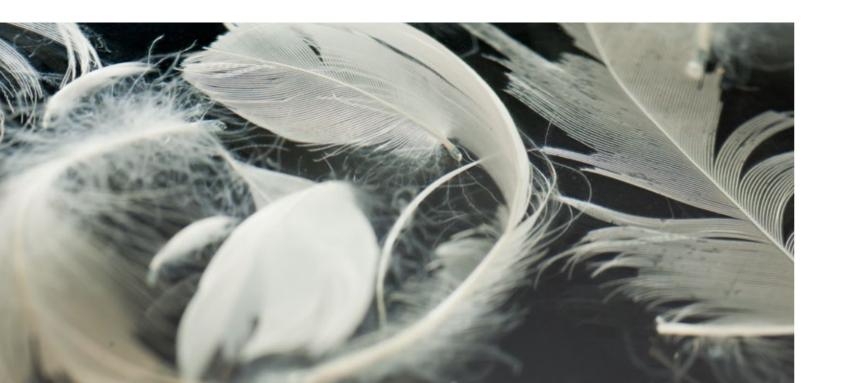

### » VENTO «

#### So close to heaven ...

... a gentle breeze, frozen for all time in acrylic glass. Made visible by feathers that appear to float in space. This stunning design is almost a work of art in itself. It represents the culmination of our new collection of acrylic glass, which is our individual concept of glamour.