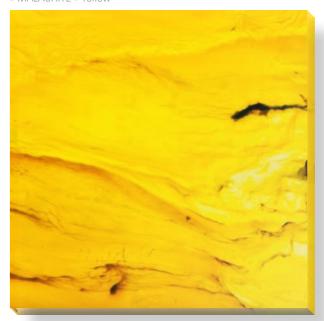

## » MALACHITE «

#### Forgotten worlds ...

... beautiful colour compositions, fluffy textures and delicate silhouettes - forming the essence of our MALACHITE collection. The delicate and contrasting lines appear as they would on a finely polished gem. This creates impressive contours, silhouettes and formations which might stem from a painting of the ocean tides.

» MALACHITE « Blue

» MALACHITE « Yellow

» MALACHITE « Red

» MALACHITE « Green