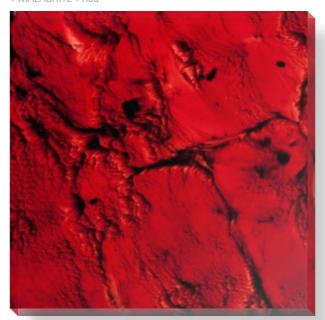

## » MALACHITE «

#### Forgotten worlds ...

... beautiful colour compositions, fluffy textures and delicate silhouettes - forming the essence of our MALACHITE collection. The delicate and contrasting lines appear as they would on a finely polished gem. This creates impressive contours, silhouettes and formations which might stem from a painting of the ocean tides.

» MALACHITE « Blue

» MALACHITE « Yellow

» MALACHITE « Red

» MALACHITE « Green