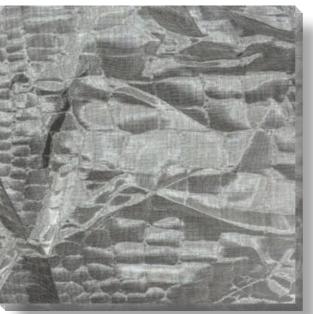

## » LIZARD «

#### The magic of seduction ...

... a precious brilliance slides gently over the serpentine pattern of LIZARD. Sneaky moves and sensual shapes form the subtle embossing of this graceful fabric which was inspired by nature itself. Seemingly hidden, delicate nuances appear voluptuously, charming reflections of light and unite passion and ease in this sensational material.