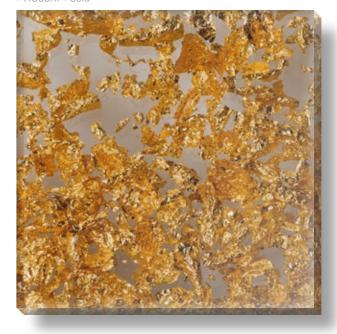

## » FIOCCHI «

#### The lightness of illusion ...

... with apparent weightlessness the metal flakes float around like small mountain ranges, rock formations and mica. We have captured them in crystal clear or transparently tinted acrylic glass. Each contour line gives rise to shimmering landscapes within. An exhilarating spectacle of illusionistic trompe l'oeil.

» FIOCCHI « Silver

» FIOCCHI « Gold

» FIOCCHI « Gold in brown acrylic glass