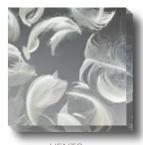

### » VENTO «

#### So close to heaven ...

... a gentle breeze, frozen for all time in acrylic glass. Made visible by feathers that appear to float in space. This stunning design is almost a work of art in itself. It represents the culmination of our new collection of acrylic glass, which is our individual concept of glamour.