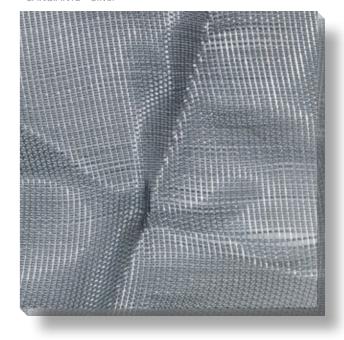

## » CANGIANTE «

#### The poetry of distance ...

... metal materials interlaced and woven in various ways give rise to CANGIANTE - a unique material. The light folds in the tissue produce spectacular, three-dimensional effects: similar to silky mountains of fabric that appear to dance, lively movements and surfaces full of poetic sensibility are created.

» CANGIANTE « Red/Silver

» CANGIANTE « Silver

» CANGIANTE « Dune Oro