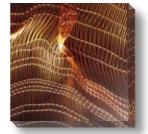

## » CANCELLO «

#### Caught in the moment ...

... dazzling light penetrates the intermingling network structures of CANCELLO. Here, the fine metal lines create countless wandering, wave-like shapes. Light reflections hypnotise the eye of the observer. The irresistible attraction of CANCELLO is created by the simultaneous juxtaposition of the organically flowing visual appearance and the evenness of the material.

» CANCELLO « Gold

» CANCELLO « Silver