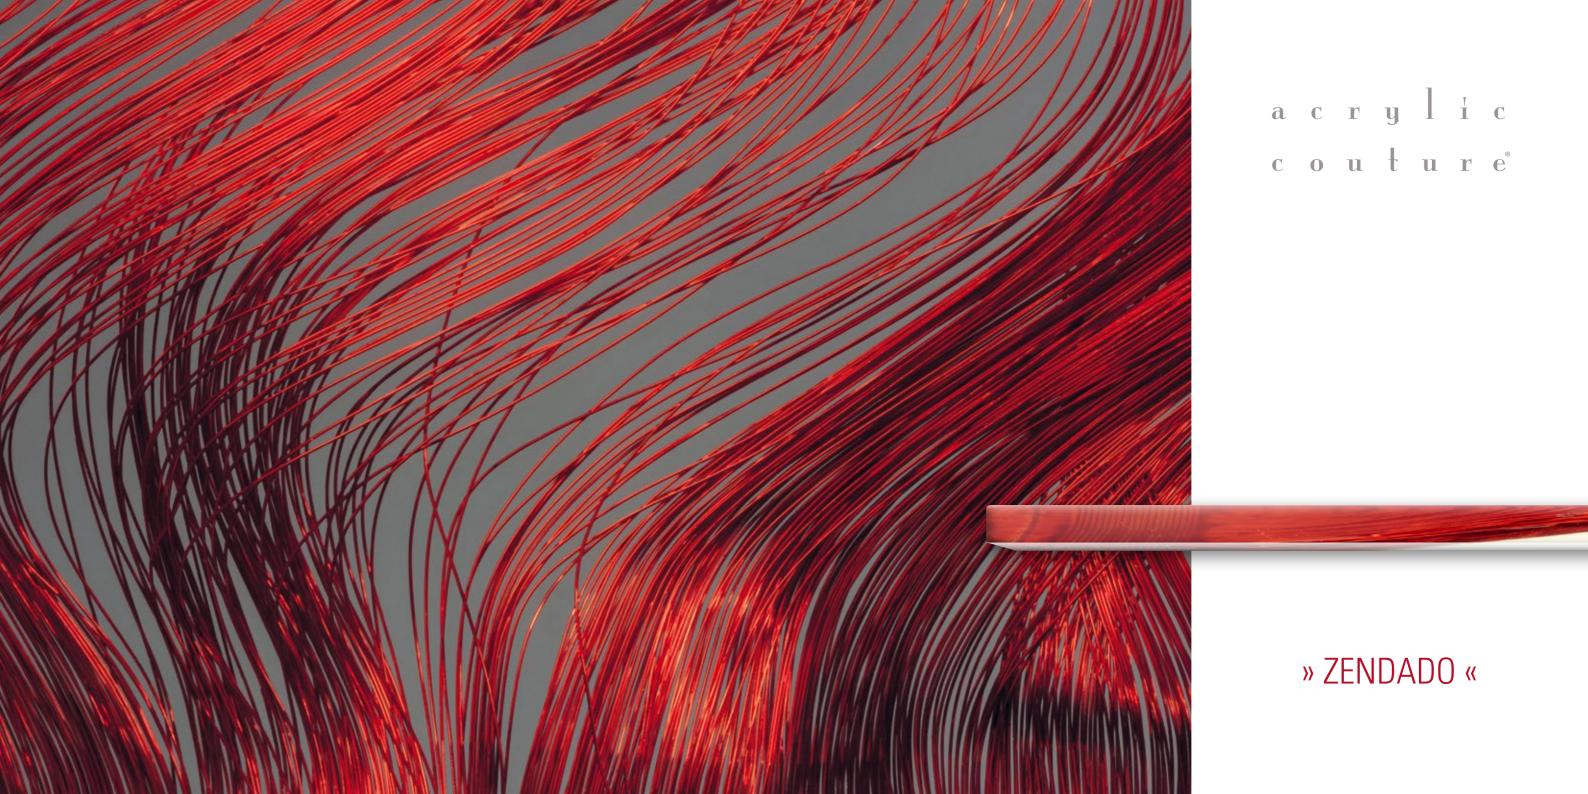

## » ZENDADO «

#### Luxury all along the line ...

... a magical moment, caught by dynamic-spirited rhythm. ZENDADO is permeated by graceful reflections of light. Light and shade enter into a passionate romance. Structures of the eternal appear to shine in this material. Lively, swinging, fashionable — a pure, luxurious metallic look.

» ZENDADO « Silver

» ZENDADO « Gold

» ZENDADO « Copper