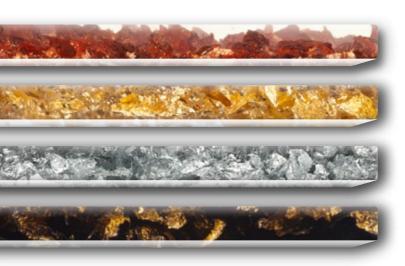

Highest quality acrylic glass made in Italy.

- Modified with special nanoparticles for the extremely efficient scattering and reflection of light
- "Cross-linked" polymers for higher resistance to scratching and many chemicals compared to conventional PMMA
- 30-year guarantee on UV resistance / weathering
- 100-year guarantee based on very high molecular density against polymer degradation