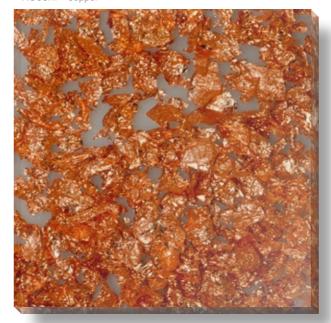

## » FIOCCHI «

#### The lightness of illusion ...

... with apparent weightlessness the metal flakes float around like small mountain ranges, rock formations and mica. We have captured them in crystal clear or transparently tinted acrylic glass. Each contour line gives rise to shimmering landscapes within. An exhilarating spectacle of illusionistic trompe l'oeil.

» FIOCCHI « Silver

» FIOCCHI « Gold

» FIOCCHI « Gold in brown acrylic glass