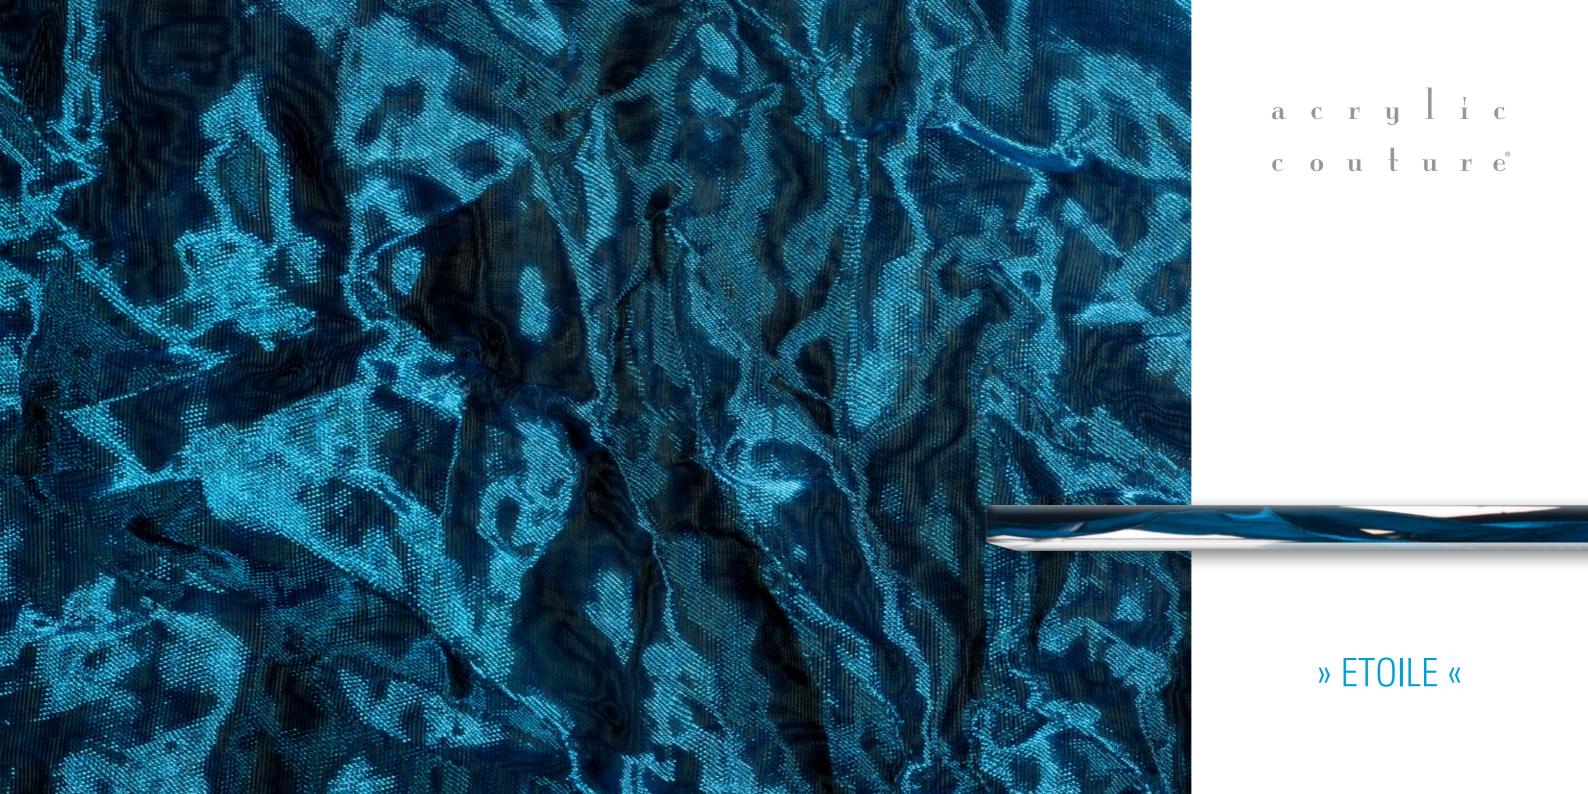

## » ETOILE «

#### The raptures of the deep ...

... the distinguishing characteristic of our ETOILE collection is its filigree structure and dazzling shimmer. Gentle but effective sweeps in the fabric and the translucence of the material evoke an intense impression of depth.

The illuminated cast acrylic sheet appears to be a landscape animated by magicians that has been left to its own devices — unique, refined and radiantly beautiful.

» LIZARD « Salmone