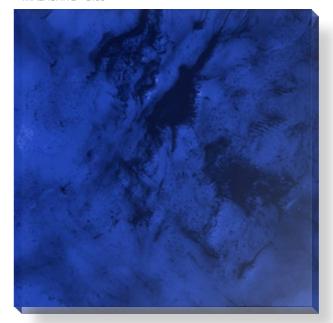

## » MALACHITE «

#### Forgotten worlds ...

... beautiful colour compositions, fluffy textures and delicate silhouettes - forming the essence of our MALACHITE collection. The delicate and contrasting lines appear as they would on a finely polished gem. This creates impressive contours, silhouettes and formations which might stem from a painting of the ocean tides.

» MALACHITE « Blue

» MALACHITE « Yellow

» MALACHITE « Red

» MALACHITE « Green