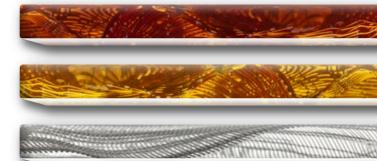

## » CANCELLO «

#### Caught in the moment ...

... dazzling light penetrates the intermingling network structures of CANCELLO. Here, the fine metal lines create countless wandering, wave-like shapes. Light reflections hypnotise the eye of the observer. The irresistible attraction of CANCELLO is created by the simultaneous juxtaposition of the organically flowing visual appearance and the evenness of the material.

» CANCELLO « Gold

» CANCELLO « Silver