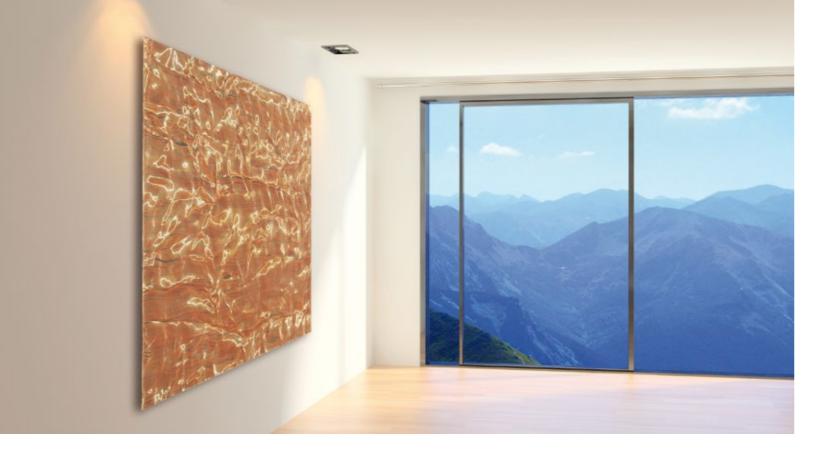

The illuminated cast acrylic sheet appears to be a landscape animated by magicians that has been left to its own devices — unique, refined and radiantly beautiful.

» LIZARD « Salmone

## » LIZARD «

#### The magic of seduction ...

... a precious brilliance slides gently over the serpentine pattern of LIZARD. Sneaky moves and sensual shapes form the subtle embossing of this graceful fabric which was inspired by nature itself. Seemingly hidden, delicate nuances appear voluptuously, charming reflections of light and unite passion and ease in this sensational material.