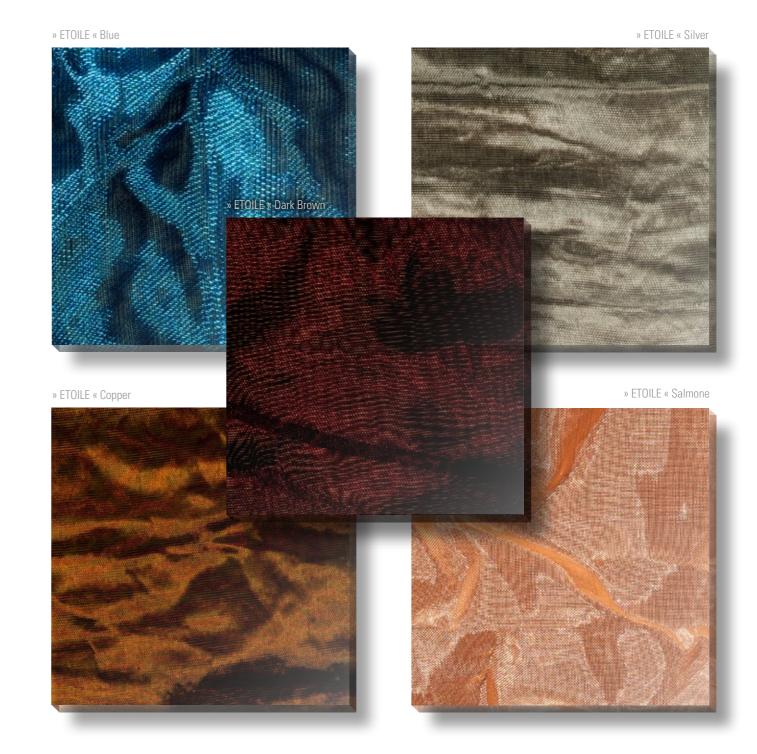

## » ETOILE «

#### The raptures of the deep ...

... the distinguishing characteristic of our ETOILE collection is its filigree structure and dazzling shimmer. Gentle but effective sweeps in the fabric and the translucence of the material evoke an intense impression of depth.

The illuminated cast acrylic sheet appears to be a landscape animated by magicians that has been left to its own devices — unique, refined and radiantly beautiful.

» LIZARD « Salmone