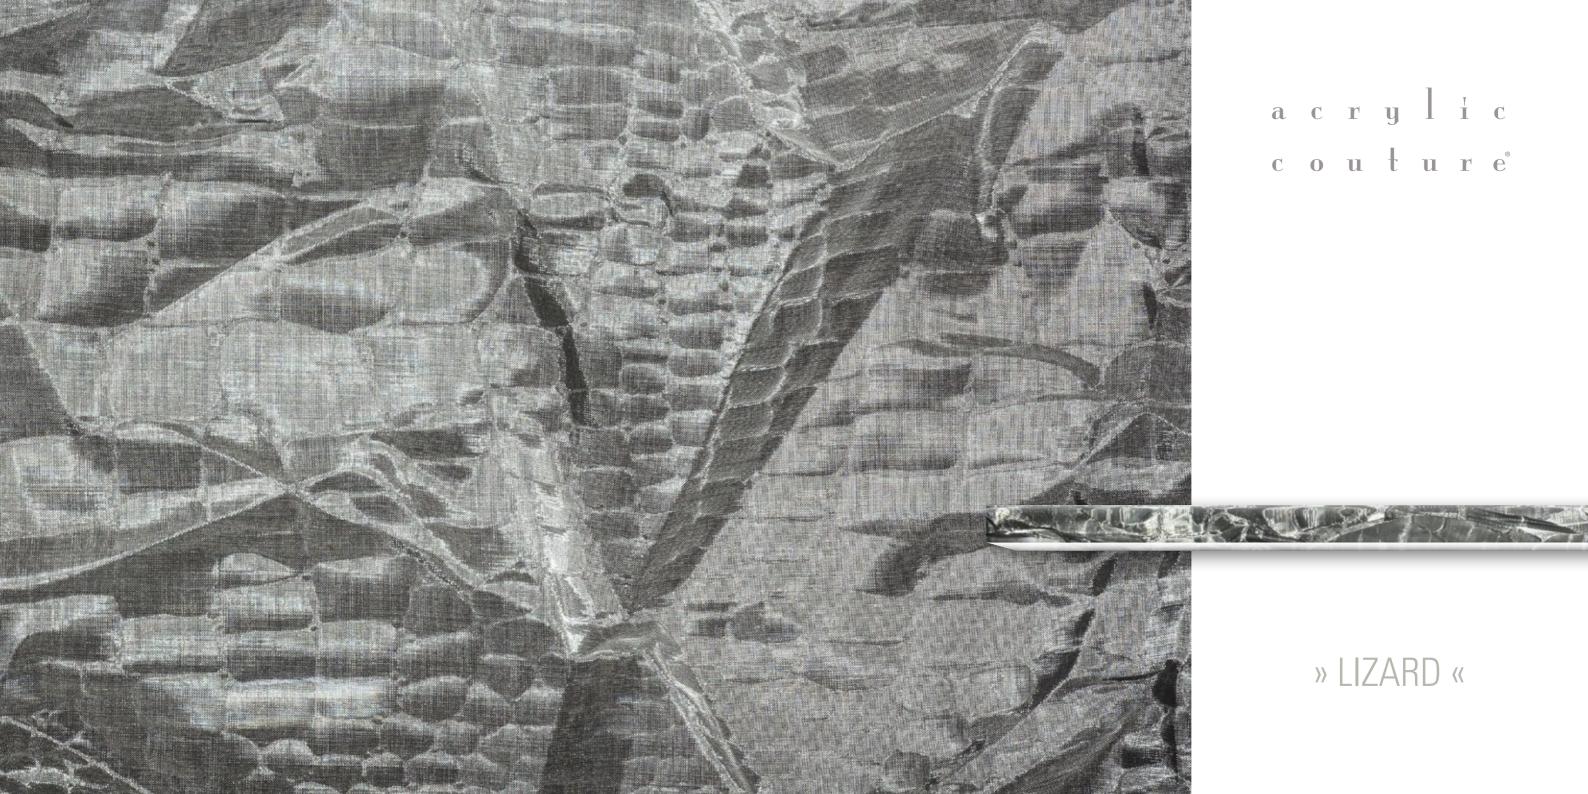

## » LIZARD «

#### The magic of seduction ...

... a precious brilliance slides gently over the serpentine pattern of LIZARD. Sneaky moves and sensual shapes form the subtle embossing of this graceful fabric which was inspired by nature itself. Seemingly hidden, delicate nuances appear voluptuously, charming reflections of light and unite passion and ease in this sensational material.