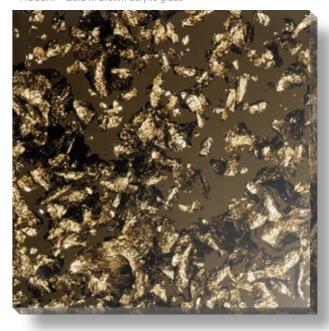

## » FIOCCHI «

#### The lightness of illusion ...

... with apparent weightlessness the metal flakes float around like small mountain ranges, rock formations and mica. We have captured them in crystal clear or transparently tinted acrylic glass. Each contour line gives rise to shimmering landscapes within. An exhilarating spectacle of illusionistic trompe l'oeil.

» FIOCCHI « Silver

» FIOCCHI « Gold

» FIOCCHI « Gold in brown acrylic glass