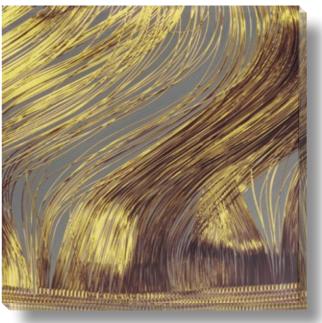

## » CANGIANTE «

#### The poetry of distance ...

... metal materials interlaced and woven in various ways give rise to CANGIANTE - a unique material. The light folds in the tissue produce spectacular, three-dimensional effects: similar to silky mountains of fabric that appear to dance, lively movements and surfaces full of poetic sensibility are created.

» CANGIANTE « Red/Silver

» CANGIANTE « Silver

» CANGIANTE « Dune Oro