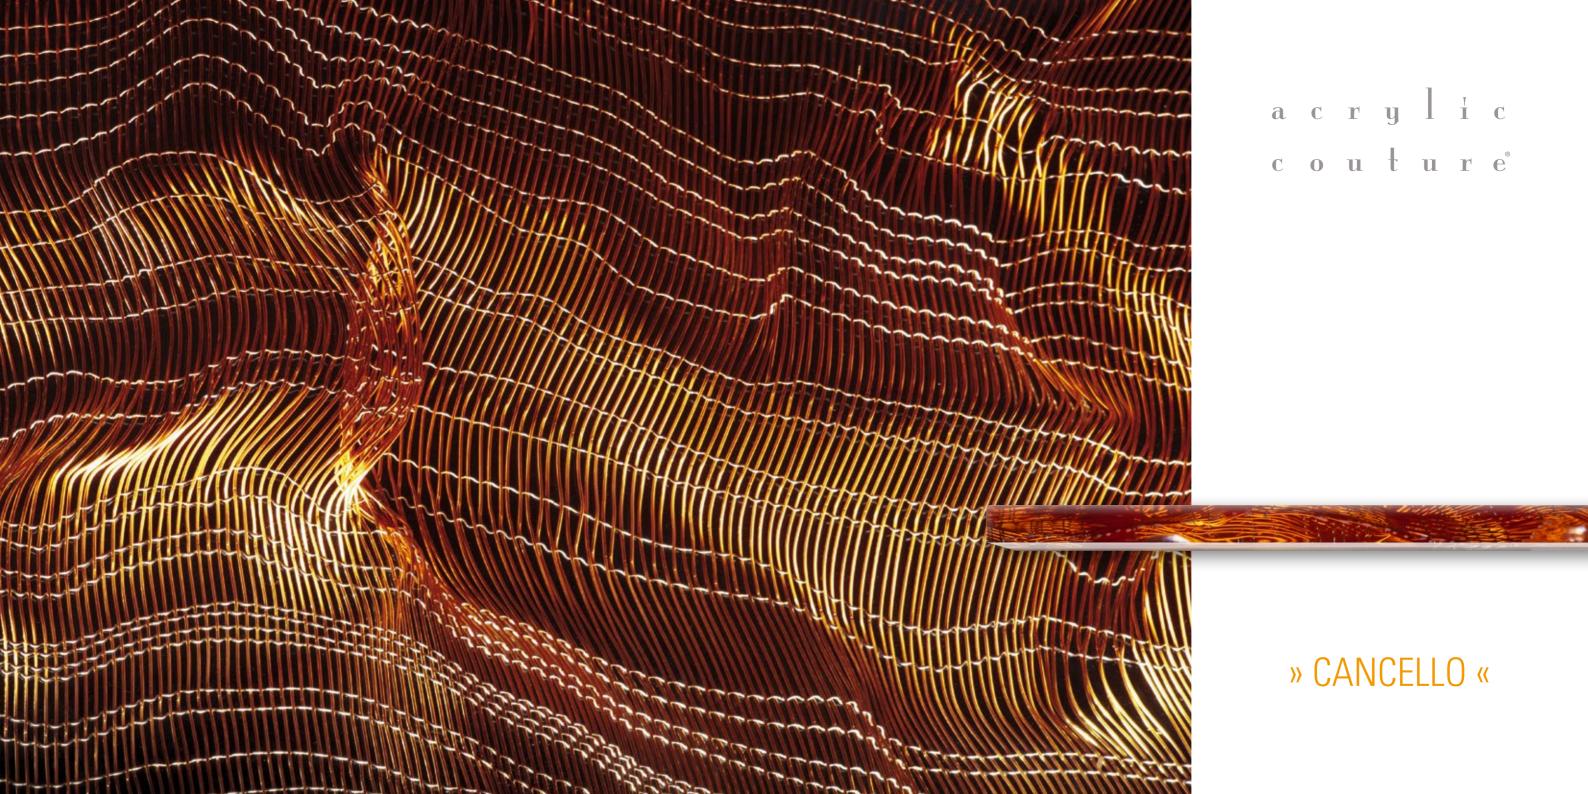

## » CANCELLO «

#### Caught in the moment ...

... dazzling light penetrates the intermingling network structures of CANCELLO. Here, the fine metal lines create countless wandering, wave-like shapes. Light reflections hypnotise the eye of the observer. The irresistible attraction of CANCELLO is created by the simultaneous juxtaposition of the organically flowing visual appearance and the evenness of the material.

» CANCELLO « Gold

» CANCELLO « Silver