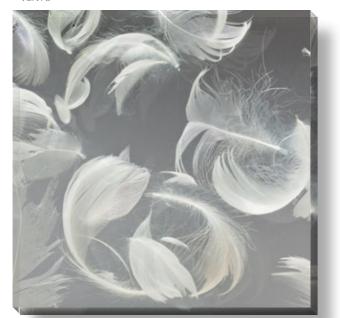

### » VENTO «

#### So close to heaven ...

... a gentle breeze, frozen for all time in acrylic glass. Made visible by feathers that appear to float in space. This stunning design is almost a work of art in itself. It represents the culmination of our new collection of acrylic glass, which is our individual concept of glamour.