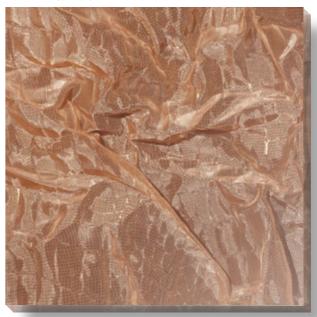

The illuminated cast acrylic sheet appears to be a landscape animated by magicians that has been left to its own devices — unique, refined and radiantly beautiful.

» LIZARD « Salmone