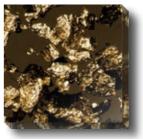

## » MALACHITE «

#### Forgotten worlds ...

... beautiful colour compositions, fluffy textures and delicate silhouettes - forming the essence of our MALACHITE collection. The delicate and contrasting lines appear as they would on a finely polished gem. This creates impressive contours, silhouettes and formations which might stem from a painting of the ocean tides.

» MALACHITE « Blue

» MALACHITE « Yellow

» MALACHITE « Red

» MALACHITE « Green