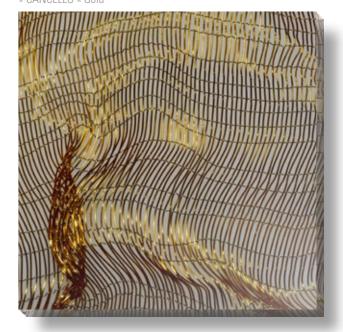

## » CANCELLO «

#### Caught in the moment ...

... dazzling light penetrates the intermingling network structures of CANCELLO. Here, the fine metal lines create countless wandering, wave-like shapes. Light reflections hypnotise the eye of the observer. The irresistible attraction of CANCELLO is created by the simultaneous juxtaposition of the organically flowing visual appearance and the evenness of the material.

» CANCELLO « Gold

» CANCELLO « Silver