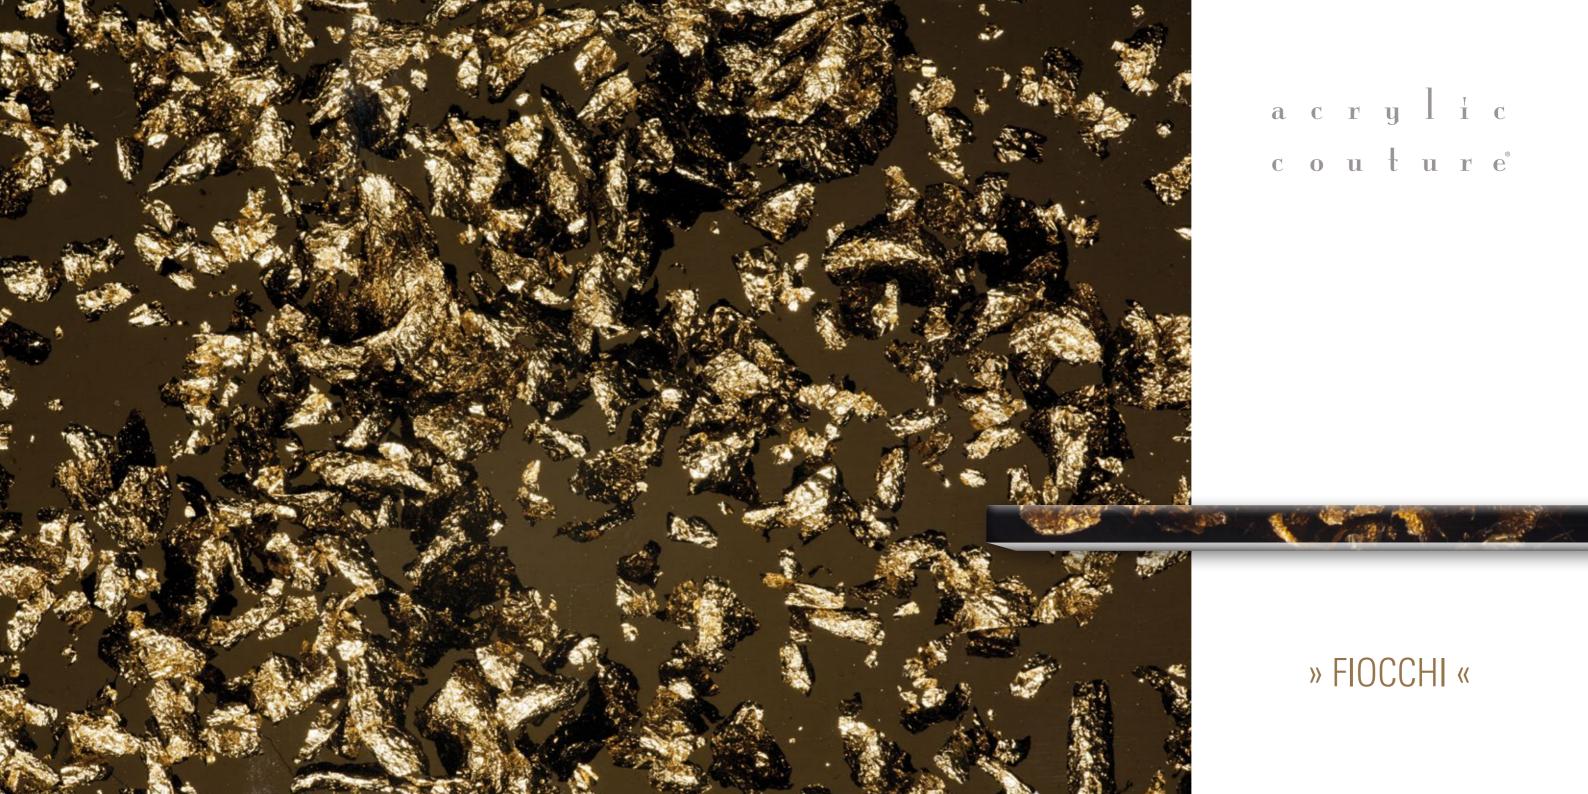

## » FIOCCHI «

#### The lightness of illusion ...

... with apparent weightlessness the metal flakes float around like small mountain ranges, rock formations and mica. We have captured them in crystal clear or transparently tinted acrylic glass. Each contour line gives rise to shimmering landscapes within. An exhilarating spectacle of illusionistic trompe l'oeil.

» FIOCCHI « Silver

» FIOCCHI « Gold

» FIOCCHI « Gold in brown acrylic glass