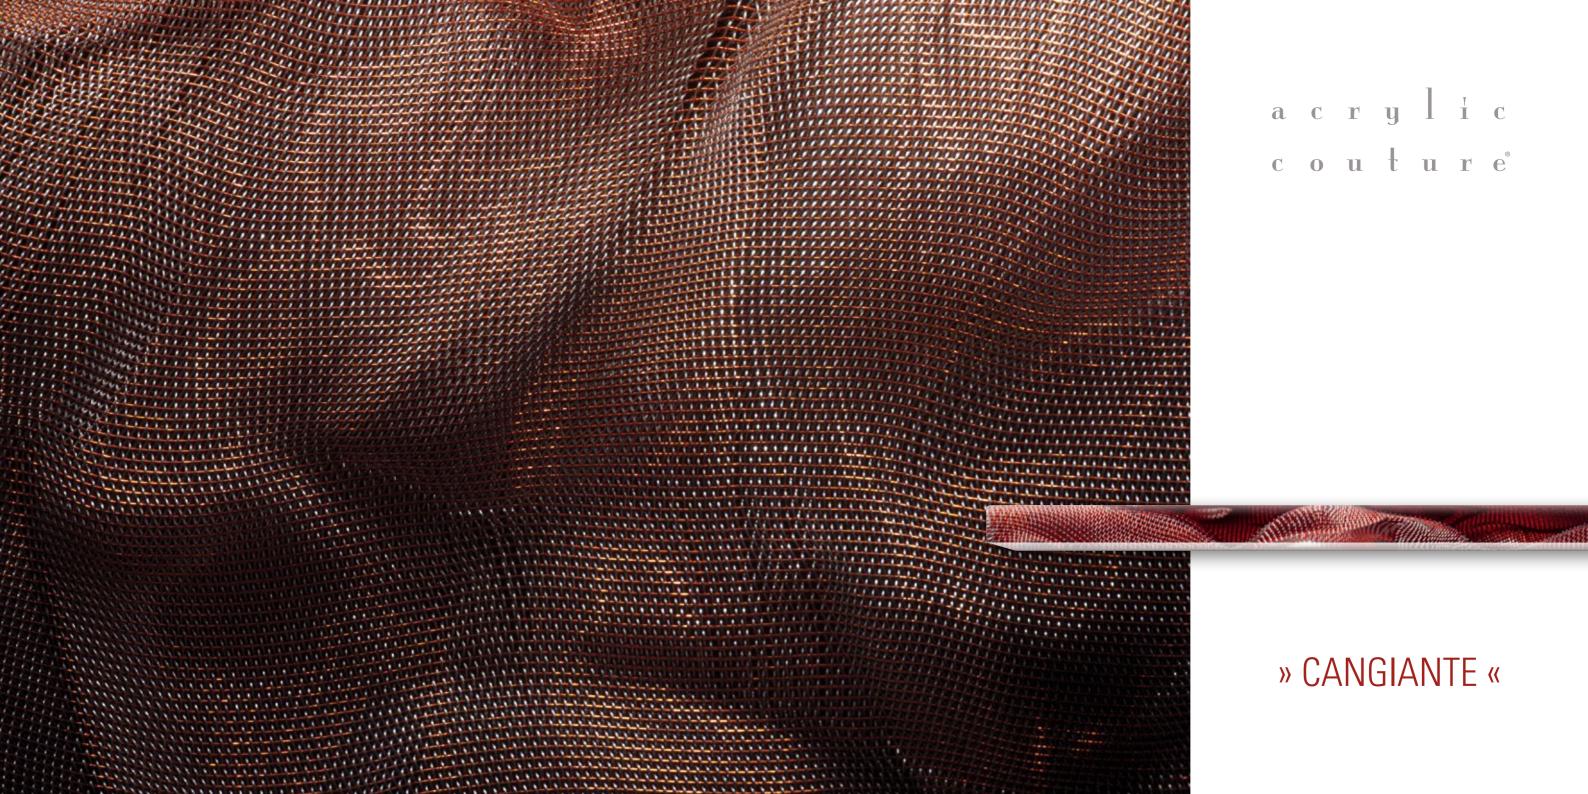

## » CANGIANTE «

#### The poetry of distance ...

... metal materials interlaced and woven in various ways give rise to CANGIANTE - a unique material. The light folds in the tissue produce spectacular, three-dimensional effects: similar to silky mountains of fabric that appear to dance, lively movements and surfaces full of poetic sensibility are created.

» CANGIANTE « Red/Silver

» CANGIANTE « Silver

» CANGIANTE « Dune Oro